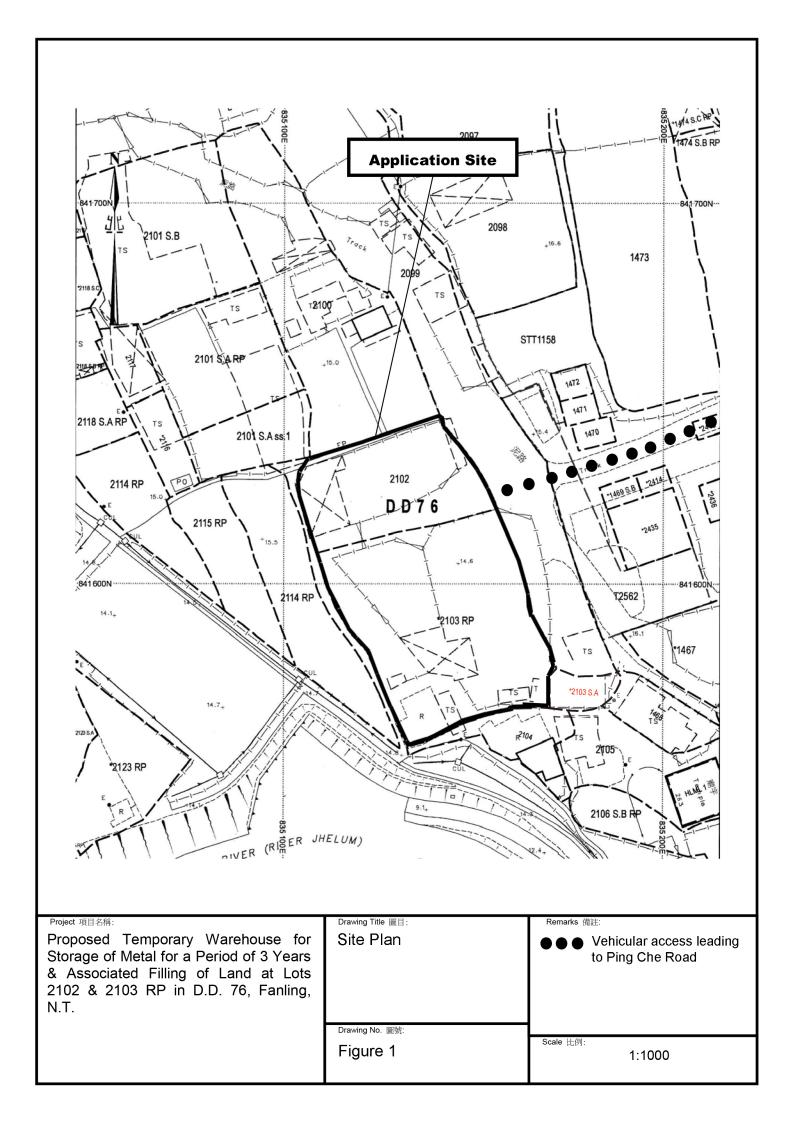

## **Annex 1 Estimated Traffic Generation**

- 1.1 The application site is serviced by a paved vehicular access leading from Ping Che Road. In view of that the site is intended for storage use, traffic generated by the proposed development is extremely insignificant.
- 1.2 The estimated average traffic generation and traffic generation rate at peak hours are as follow: