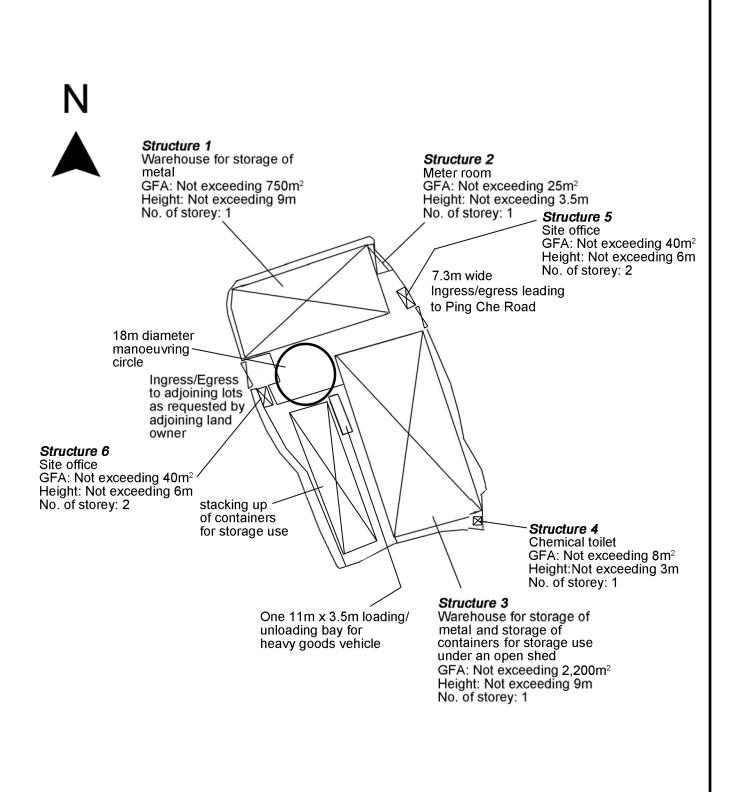

Project 項目名稱:
Proposed Temporary Warehouse for Storage of Metal for a Period of 3 Years & Associated Filling of Land at Lots 2102 & 2103 RP in D.D. 76, Fanling, N.T.

Drawing No. 圖號:
Figure 2

Drawing Title 圖目:
Proposed Layout Plan

Remarks 備註:

Proposed Layout Plan

Scale 比例:

1:1000

| Tree |                                       | Approximate<br>Height | Spacing |
|------|---------------------------------------|-----------------------|---------|
|      | g <i>Ficus microcarpa</i><br>reserved | 2.75m                 | 4m      |

Structure 1 Warehouse for storage of Structure 2 metal Meter room GFA: Not exceeding 750m<sup>2</sup> GFA: Not exceeding 25m<sup>2</sup> Height: Not exceeding 9m Height: Not exceeding 3.5m No. of storey: 1 No. of storey: 1 Structure 5 Site office GFA: Not exceeding 40m<sup>2</sup> Height: Not exceeding 6m No. of storey: 2 7.3m wide Ingress/egress leading to Ping Che Road 18m diameter manoeuvring. circle Ingress/Egress to adjoining lots as requested by adjoining land owner Structure 6 Site office GFA: Not exceeding 40m<sup>2</sup> Height: Not exceeding 6m No. of storey: 2 stacking up of containers for storage use Structure 4 Chemical toilet GFA: Not exceeding 8m<sup>2</sup>

> One 11m x 3.5m loading/ unloading bay for heavy goods vehicle

Structure 3
Warehouse for storage of metal and storage of containers for storage use under an open shed
GFA: Not exceeding 2,200m²
Height: Not exceeding 9m
No. of storey: 1