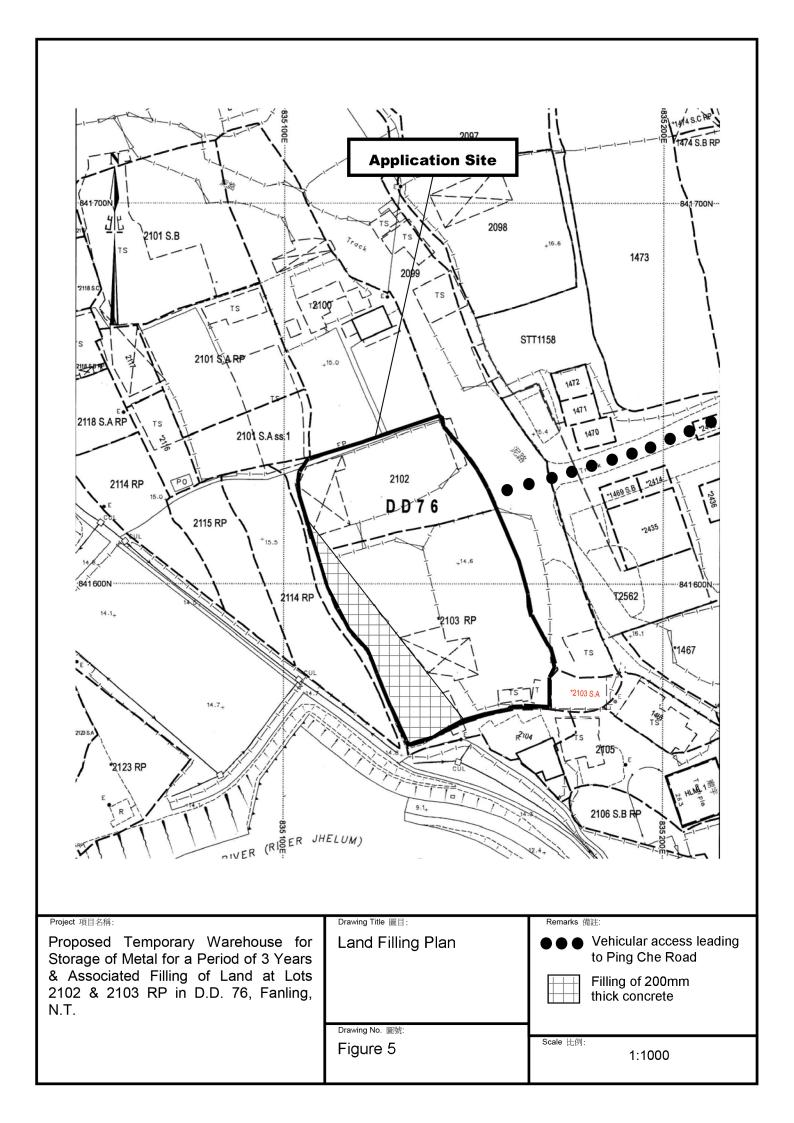

adjoining lots as requested by adjoining land owner Structure 6 Site office GFA: Not exceeding 40m<sup>2</sup> Height: Not exceeding 6m No. of storey: 2 stacking up of containers for storage use Structure 4 Chemical toilet GFA: Not exceeding 8m<sup>2</sup>

> One 11m x 3.5m loading/ unloading bay for heavy goods vehicle

Structure 3
Warehouse for storage of metal and storage of containers for storage use under an open shed
GFA: Not exceeding 2,200m²
Height: Not exceeding 9m
No. of storey: 1

Proposed Temporary Warehouse for Storage of Metal for a Period of 3 Years & Associated Filling of Land at Lots 2102 & 2103 RP in D.D. 76, Fanling, N.T.

Drawing Title 圖目:
As-planted Landscape
Plan

Remarks 備註:

Drawing No. 圖號:

Figure 3

Scale 比例:

1:1000

Height: Not exceeding 3m

No. of storey: 1