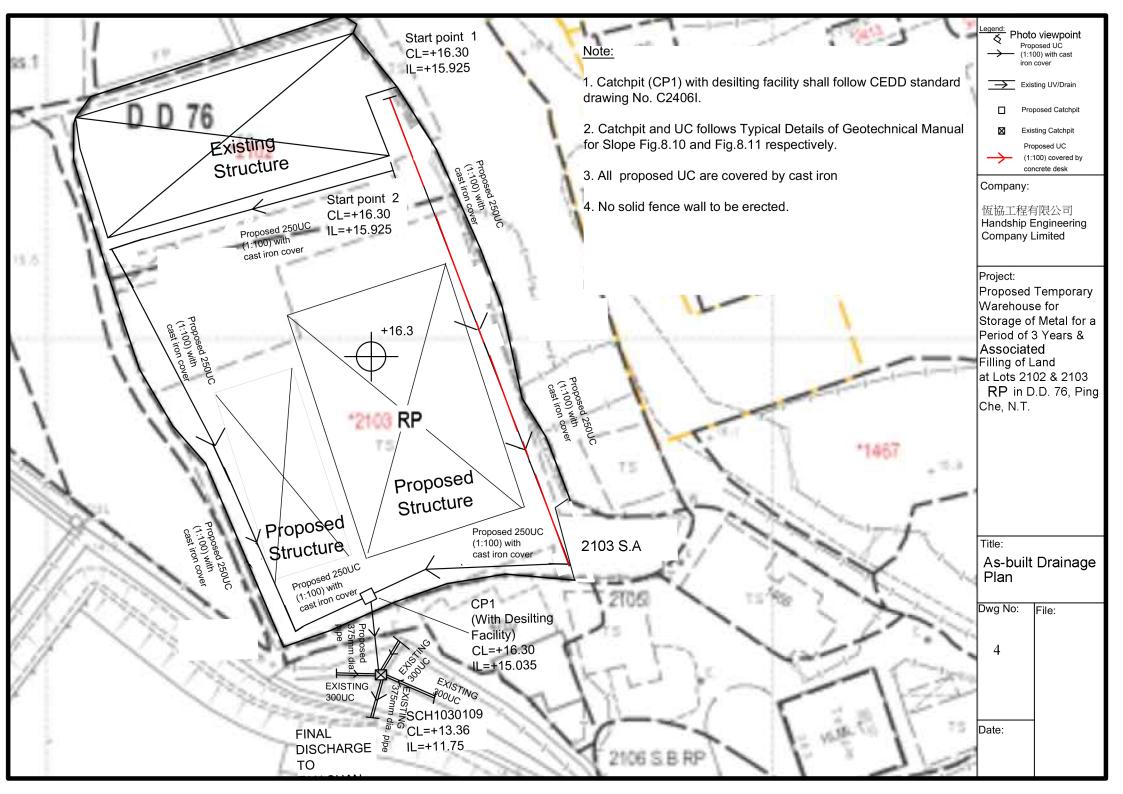

o adjoining lots as requested by adjoining land owner Structure 6 Site office GFA: Not exceeding 40m<sup>2</sup> Height: Not exceeding 6m No. of storey: 2 stacking up of containers for storage use Structure 4 Chemical toilet GFA: Not exceeding 8m<sup>2</sup>

> One 11m x 3.5m loading/ unloading bay for heavy goods vehicle

Structure 3
Warehouse for storage of metal and storage of containers for storage use under an open shed
GFA: Not exceeding 2,200m²
Height: Not exceeding 9m
No. of storey: 1

Proposed Temporary Warehouse for Storage of Metal for a Period of 3 Years & Associated Filling of Land at Lots 2102 & 2103 RP in D.D. 76, Fanling, N.T.

Drawing Title 圖目:
As-planted Landscape
Plan

Remarks 備註:

Drawing No. 圖號:

Figure 3

Scale 比例:

1:1000

Height: Not exceeding 3m

No. of storey: 1